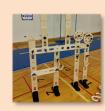

# **Builder Exhibits:**

**Discovery Ramps**Kids can build simple or complex ramp systems using a variety of wooden parts.

**Riga-ma-jig**Future engineers will love harnessing the power of simple machines.